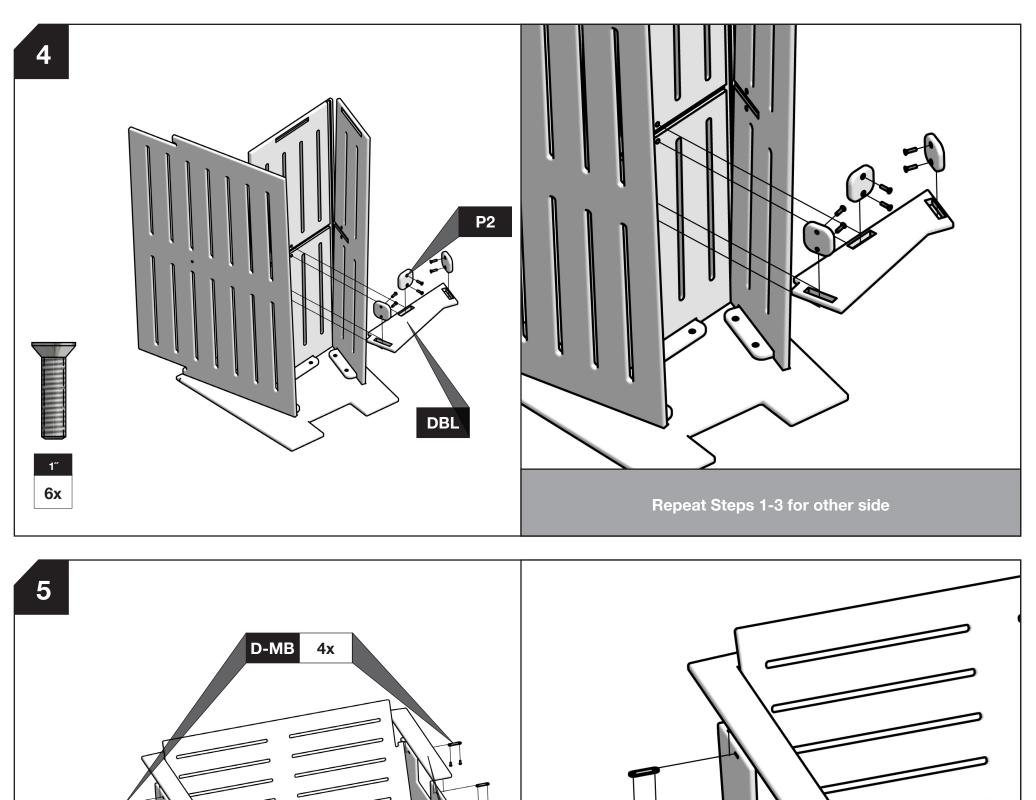

### **BLOCK & BOLT INSTALLATION**

as shown below. Insert bolts through countersunk hole side of blocks

beginning assembly. "Tool Included" before **LOLL TOOL** 

RECYCLE THE PACKAGING

Greg Benson - Founder/CEO