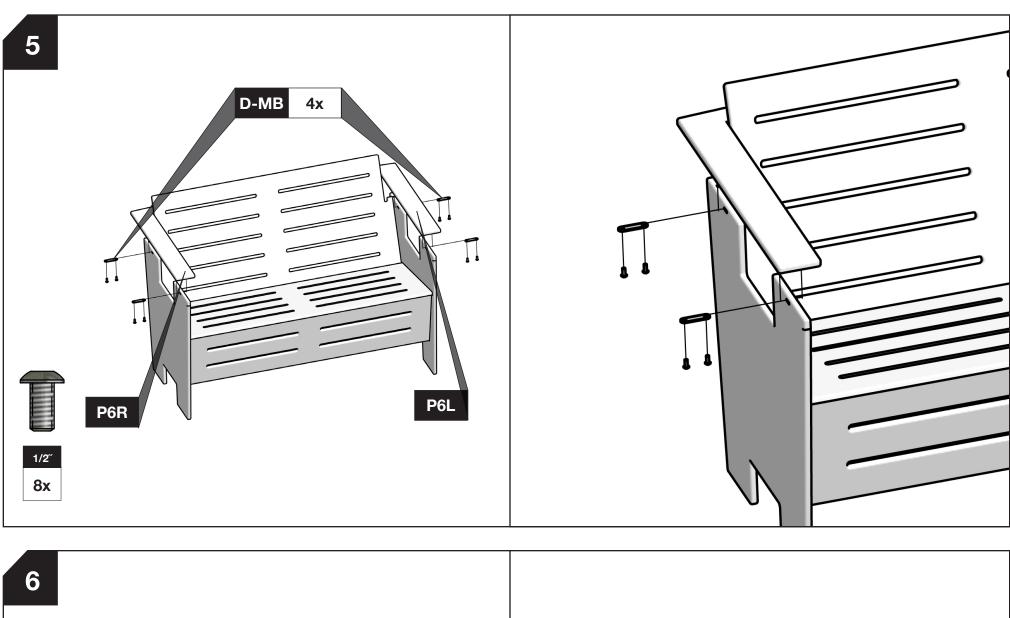

### **BLOCK & BOLT INSTALLATION**

as shown below. Insert bolts through countersunk hole side of blocks

beginning assembly. "Tool Included" before **LOLL TOOL** 

RECYCLE THE PACKAGING

Greg Benson - Founder/CEO