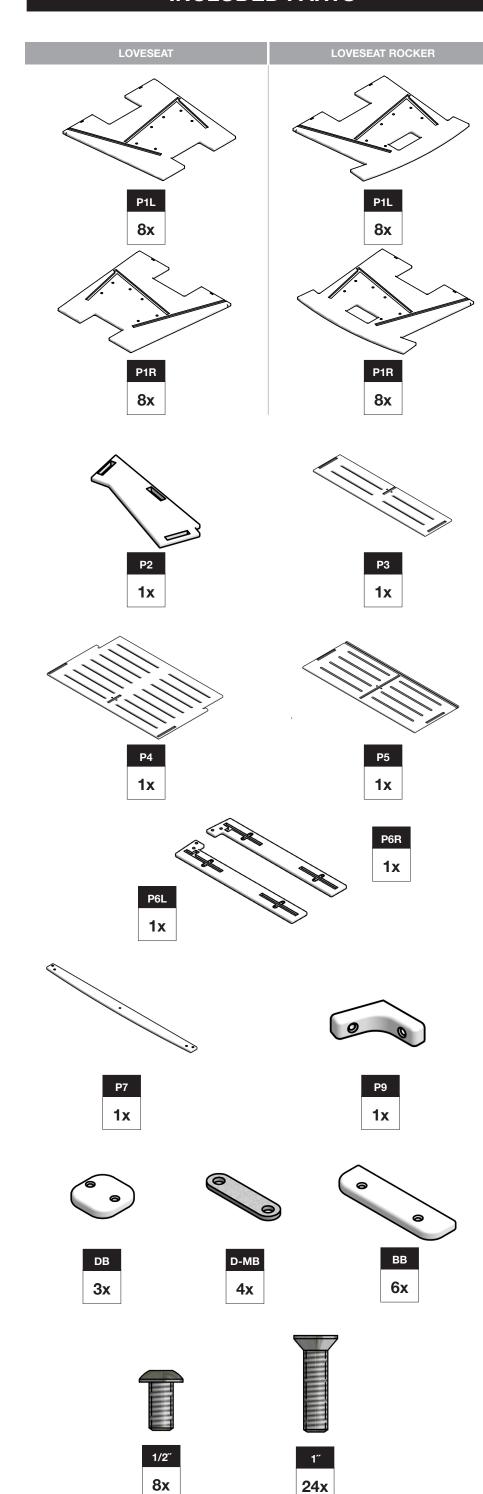

### **INCLUDED PARTS**



\*Bolt shown actual size.

# **ASSEMBLY TIPS: 5 Important Points You NEED to Read**

- 1. Prior to beginning assembly, please inspect and inventory the parts to make sure you have everything and that nothing was damaged during shipping. If damage has occurred, please take photos and go to lolldesigns.com/damage. Rest assured we'll get it taken care of straight away!
- To avoid scratching furniture, assemble on a clean soft surface like a blanket, carpet, or the flattened cardboard box the furniture was shipped in.
- Start all bolts by hand to ensure proper alignment and to prevent cross threading. Then using the Allen Key or Loll Tool, tighten until you feel resistance.

4.

ယ

ы

- Bolts should not be forced, but some components, particularly the blocks will need a bit of muscle to get