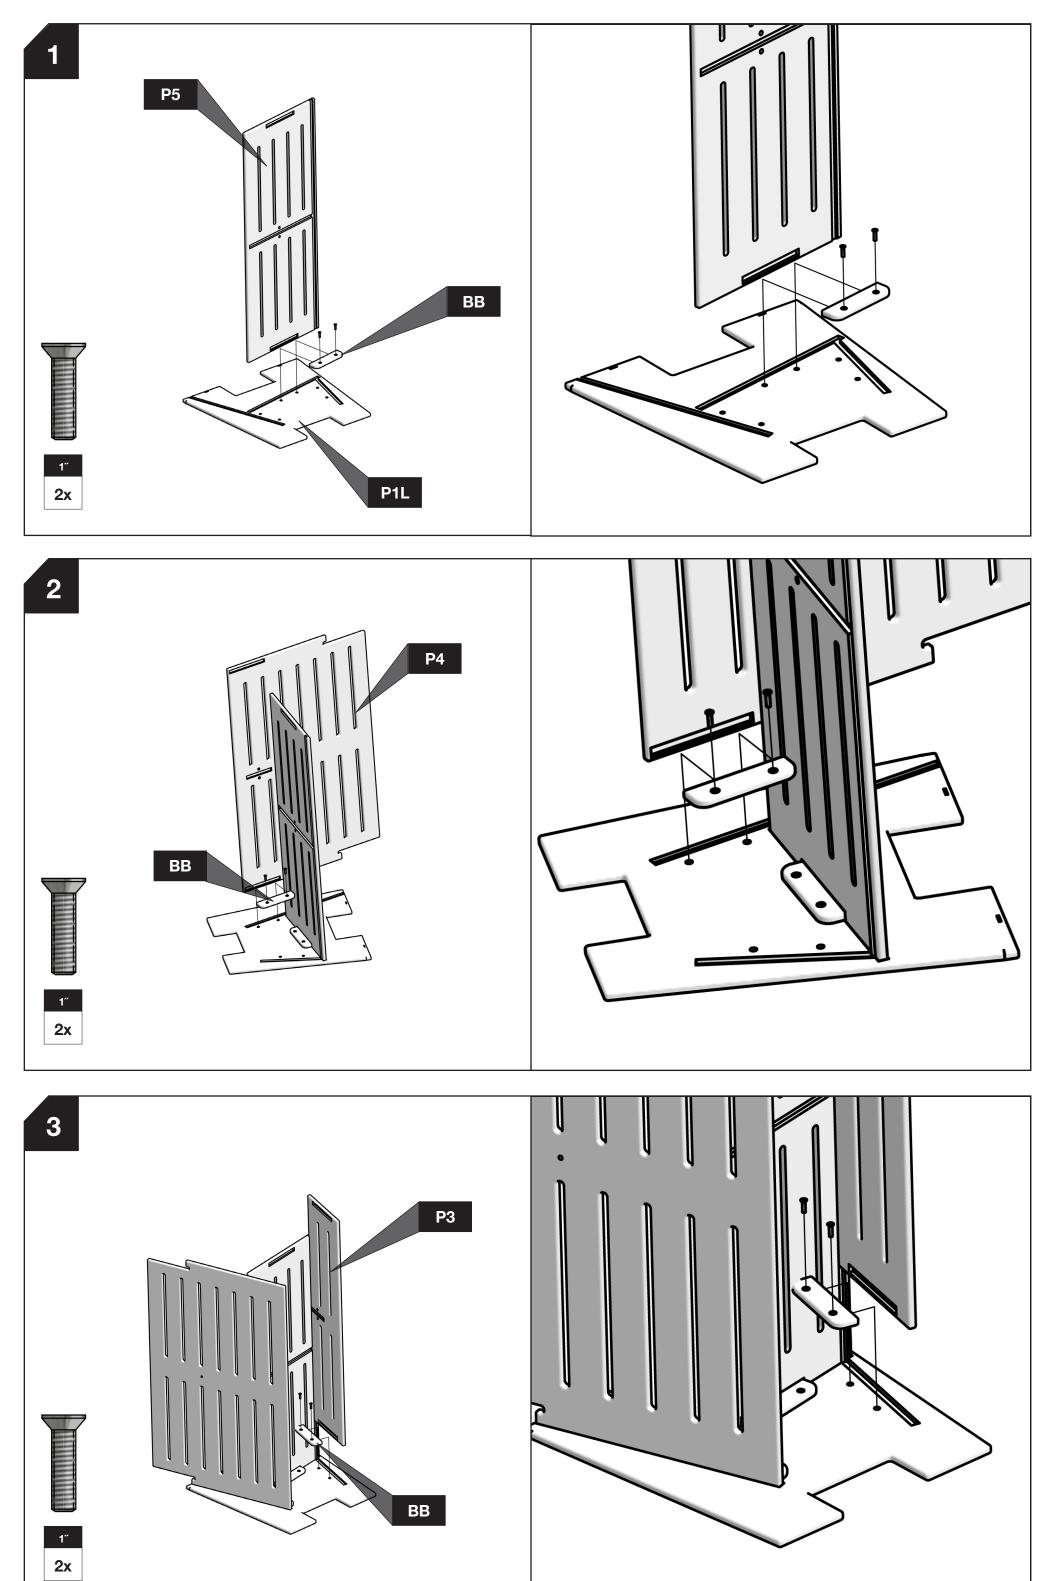

### **BLOCK & BOLT INSTALLATION**

as shown below. Insert bolts through countersunk hole side of blocks

beginning assembly. "Tool Included" before **LOLL TOOL** 

RECYCLE THE PACKAGING

Greg Benson - Founder/CEO