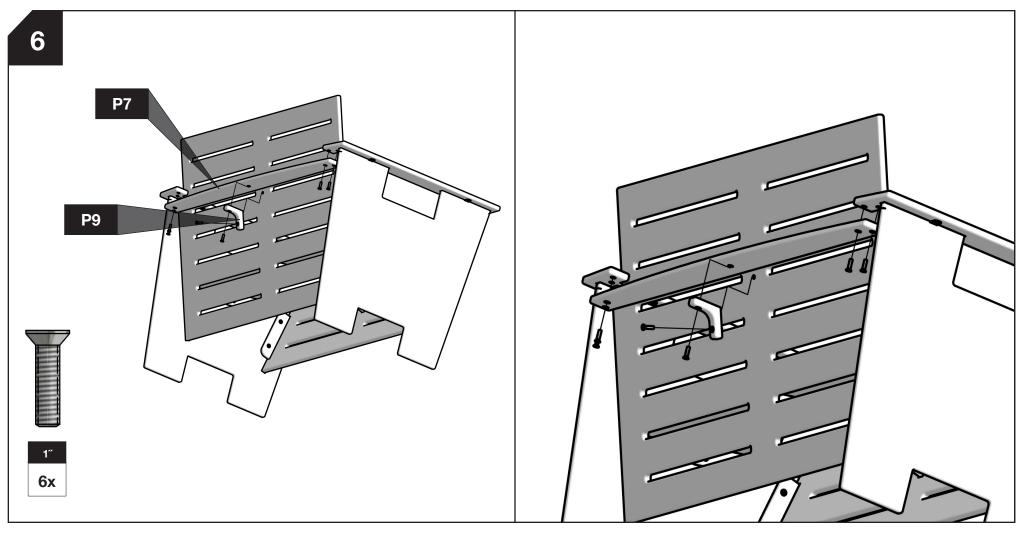

### **BLOCK & BOLT INSTALLATION**

as shown below. Insert bolts through countersunk hole side of blocks

beginning assembly. "Tool Included" before **LOLL TOOL** 

RECYCLE THE PACKAGING

Greg Benson - Founder/CEO