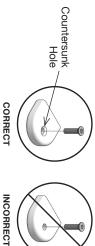

### **BLOCK & BOLT INSTALLATION**

as shown below. Insert bolts through countersunk hole side of blocks

beginning assembly. "Tool Included" before **LOLL TOOL** 

RECYCLE THE PACKAGING

Greg Benson - Founder/CEO